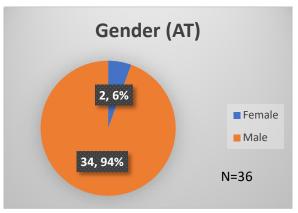

<sup>\*</sup>Age, Gender and Race for Criminal Court population (N=1) is not represented in this report.