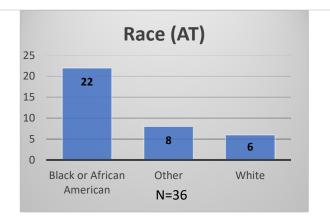

## Daily Data Dashboard – June 21, 2023 Demographics for JTDC Population Wednesday Morning Midnight Count

Total # of probation Involved youth<sup>1</sup>: 1,215











Data sources: cFive Supervisor – Probation Population and RMIS – JTDC Population

<sup>&</sup>lt;sup>1</sup> Probation Active: Any youth who is pending sentencing with an active social history, has been formally placed on probation or supervision with Cook County Juvenile Probation on the date of the report.

<sup>\*</sup>Age, Gender and Race for Criminal Court population (N=1) is not represented in this report.

## Daily Data Dashboard – June 21, 2023 Demographics for JTDC Population Wednesday Morning Midnight Count