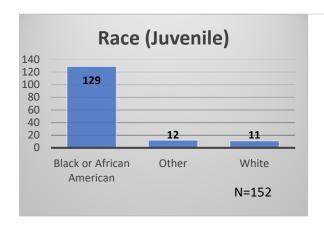

## Daily Data Dashboard – June 21, 2023 Demographics for JTDC Population Wednesday Morning Midnight Count

Total # of probation Involved youth<sup>1</sup>: 1,215











Data sources: cFive Supervisor – Probation Population and RMIS – JTDC Population

<sup>&</sup>lt;sup>1</sup> Probation Active: Any youth who is pending sentencing with an active social history, has been formally placed on probation or supervision with Cook County Juvenile Probation on the date of the report.

<sup>\*</sup>Age, Gender and Race for Criminal Court population (N=1) is not represented in this report.

## Daily Data Dashboard – June 21, 2023 Demographics for JTDC Population Wednesday Morning Midnight Count