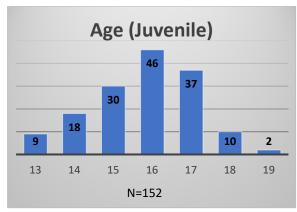

## Daily Data Dashboard – June 21, 2023 Demographics for JTDC Population Wednesday Morning Midnight Count

Total # of probation Involved youth<sup>1</sup>: 1,215











Data sources: cFive Supervisor – Probation Population and RMIS – JTDC Population

<sup>&</sup>lt;sup>1</sup> Probation Active: Any youth who is pending sentencing with an active social history, has been formally placed on probation or supervision with Cook County Juvenile Probation on the date of the report.

<sup>\*</sup>Age, Gender and Race for Criminal Court population (N=1) is not represented in this report.

## Daily Data Dashboard – June 21, 2023 Demographics for JTDC Population Wednesday Morning Midnight Count