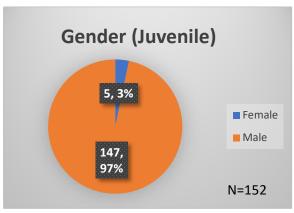

## Daily Data Dashboard – June 21, 2023 Demographics for JTDC Population Wednesday Morning Midnight Count

Total # of probation Involved youth<sup>1</sup>: 1,215











Data sources: cFive Supervisor – Probation Population and RMIS – JTDC Population

<sup>&</sup>lt;sup>1</sup> Probation Active: Any youth who is pending sentencing with an active social history, has been formally placed on probation or supervision with Cook County Juvenile Probation on the date of the report.

<sup>\*</sup>Age, Gender and Race for Criminal Court population (N=1) is not represented in this report.

## Daily Data Dashboard – June 21, 2023 Demographics for JTDC Population Wednesday Morning Midnight Count