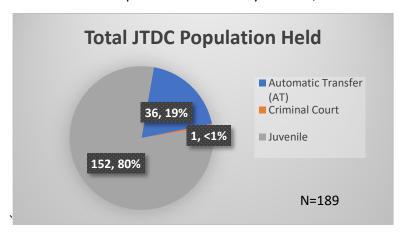

<sup>\*</sup>Age, Gender and Race for Criminal Court population (N=1) is not represented in this report.