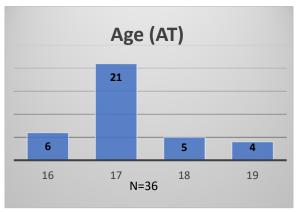

## Daily Data Dashboard – June 21, 2023 Demographics for JTDC Population Wednesday Morning Midnight Count

Total # of probation Involved youth<sup>1</sup>: 1,215











Data sources: cFive Supervisor – Probation Population and RMIS – JTDC Population

<sup>&</sup>lt;sup>1</sup> Probation Active: Any youth who is pending sentencing with an active social history, has been formally placed on probation or supervision with Cook County Juvenile Probation on the date of the report.

<sup>\*</sup>Age, Gender and Race for Criminal Court population (N=1) is not represented in this report.

## Daily Data Dashboard – June 21, 2023 Demographics for JTDC Population Wednesday Morning Midnight Count